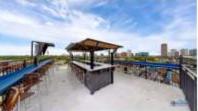

### Skydeck

Enjoy an unobstructed 360-degree view of the skyline and cityscape with a birds-eye view of the ballpark. Includes a beautiful granite bar with private bartender, ample seating and amenities to enhance your game day experience. Our Skydeck can be purchased as a private section for your group. Truly a complete private space with no other guests passing through. Skydeck guests will still have shared access to the rest of our facility. 800 sq. ft. Accommodates up to 50 guests.