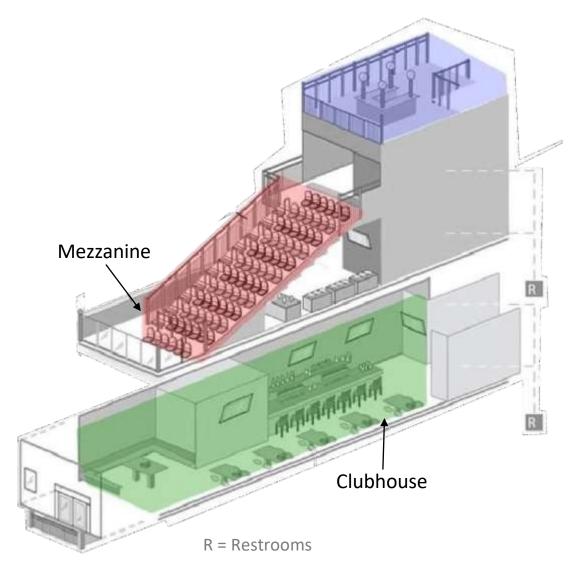

#### Clubhouse

The coziness of a traditional pub meets the energy of a sports bar in our climate-controlled Clubhouse. A welcoming twentyfoot handcrafted bar is the centerpiece of this striking room featuring state-of-the-art audiovisual and:

- HDMI/PowerPoint capabilities on our multiple HDTVs.
- Pub-style seating, restrooms and warm wood finishes
- Complimented by a balcony overlooking the ballpark

The spacious 1,200 sq. ft. Wrigleyview Clubhouse also offers seating for 40 guests, plus standing room for 35 more guests to enjoy your event.

#### Mezzanine

Enjoy easy access bar service and comfortable, sheltered high top table seating in the Wrigley View Rooftop mezzanine section. We have plenty of HDTVs to watch the game and convenient restrooms on this elevator accessible level.