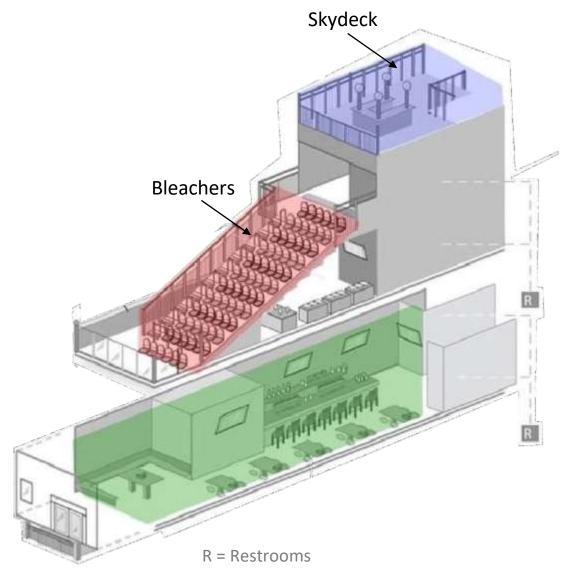

### Skydeck

Enjoy an unobstructed 360-degree view of the skyline and cityscape with a birds-eye view of the ballpark. Includes a beautiful granite bar with private bartender, ample seating and amenities to enhance your game day experience. Our Skydeck can be purchased as a private section for your group. Truly a complete private space with no other guests passing through. Skydeck guests will still have shared access to the rest of our facility. 800 sq. ft. Accommodates up to 50 guests.

#### **Bleachers**

Catch all the on-field action from our comfortable outdoor stadium style seating area. The bleachers offer breathtaking views of historic Wrigley Field and the iconic scoreboard, the Chicago skyline and the vibrant Wrigleyville neighborhood. Our seating includes comfortable, spacious stadium chairs complete with built-in cup holders, as well as 2 60" HD T.V.'s to catch all of the action. It is 1,200 sq. ft. and seats 85 guests.