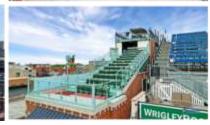

### Skydeck

Enjoy an unobstructed 360-degree view of the skyline and cityscape with a birds-eye view of the ballpark. Includes a beautiful granite bar with private bartender, ample seating and amenities to enhance your game day experience. Our Skydeck can be purchased as a private section for your group. Truly a complete private space with no other guests passing through. Skydeck guests will still have shared access to the rest of our facility. 800 sq. ft. Accommodates up to 50 guests.

#### **Bleachers**

Catch all the on-field action from our comfortable outdoor stadium style seating area. The bleachers offer breathtaking views of historic Wrigley Field and the iconic scoreboard, the Chicago skyline and the vibrant Wrigleyville neighborhood. Our seating includes comfortable, spacious stadium chairs complete with built-in cup holders, as well as 2 60" HD T.V.'s to catch all of the action. It is 1,200 sq. ft. and seats 85 guests.