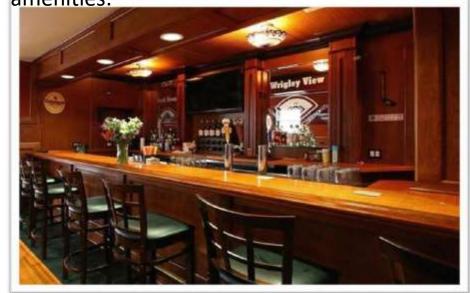

#### Clubhouse

The coziness of a traditional pub meets the energy of a sports bar in our climate-controlled Clubhouse. A welcoming twentyfoot handcrafted bar is the centerpiece of this striking room featuring state-of-the-art audiovisual and:

- HDMI/PowerPoint capabilities on our multiple HDTVs.
- Pub-style seating, restrooms and warm wood finishes
- Complimented by a balcony overlooking the ballpark

The spacious 1,200 sq. ft. Wrigleyview Clubhouse also offers seating for 40 guests, plus standing room for 35 more guests to enjoy your event.