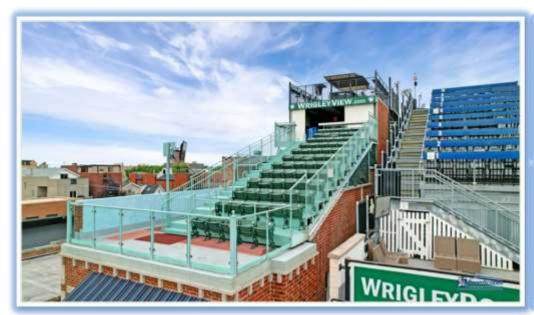

#### **Bleachers**

Catch all the on-field action from our comfortable outdoor stadium style seating area. The bleachers offer breathtaking views of historic Wrigley Field and the iconic scoreboard, the Chicago skyline and the vibrant Wrigleyville neighborhood. Our seating includes comfortable, spacious stadium chairs complete with built-in cup holders, as well as 2 60" HD T.V.'s to catch all of the action. It is 1,200 sq. ft. and seats 85 guests.