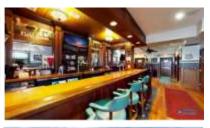

#### Clubhouse

The coziness of a traditional pub meets the energy of a sports bar in our climate-controlled Clubhouse. A welcoming twentyfoot handcrafted bar is the centerpiece of this striking room featuring state-of-the-art audiovisual and:

- HDMI/PowerPoint capabilities on our multiple HDTVs.
- Pub-style seating, restrooms and warm wood finishes
- Complimented by a balcony overlooking the ballpark

The spacious 1,200 sq. ft. Wrigleyview Clubhouse also offers seating for 40 guests, plus standing room for 35 more guests to enjoy your event.