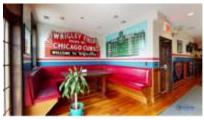

#### Clubhouse

The coziness of a traditional pub meets the energy of a sports bar in our climate-controlled Clubhouse. A welcoming twentyfoot handcrafted bar is the centerpiece of this striking room featuring state-of-the-art audiovisual and:

- HDMI/PowerPoint capabilities on our multiple HDTVs.
- Pub-style seating, restrooms and warm wood finishes
- Complimented by a balcony overlooking the ballpark

The spacious 1,200 sq. ft. Wrigleyview Clubhouse also offers seating for 40 guests, plus standing room for 35 more guests to enjoy your event.