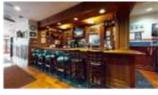

#### Clubhouse

The coziness of a traditional pub meets the energy of a sports bar in our climate-controlled Clubhouse. A welcoming twentyfoot handcrafted bar is the centerpiece of this striking room featuring state-of-the-art audiovisual and:

- HDMI/PowerPoint capabilities on our multiple HDTVs.
- Pub-style seating, restrooms and warm wood finishes
- Complimented by a balcony overlooking the ballpark

The spacious 1,200 sq. ft. Wrigleyview Clubhouse also offers seating for 40 guests, plus standing room for 35 more guests to enjoy your event.