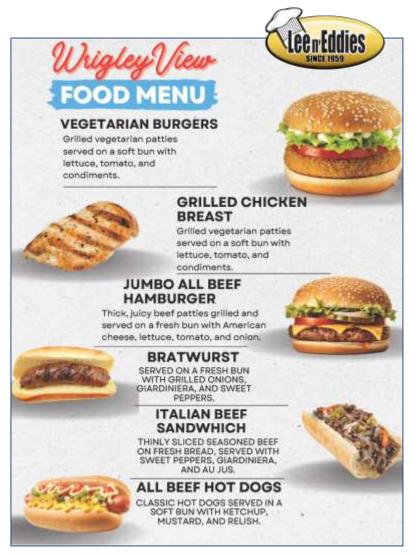

## Food & Beverage Menu

- Our ballpark style cuisine provides options for those with all types of preferences and nutritional requirements to enjoy.
- Our caterers offer an upscale twist on traditional ballpark favorites while incorporating gluten-free and vegetarian options.
- Our Client Relations Experts are on standby and happy to provide options for you to design your own menu, feel free to <u>contact us to get started</u> on your customized experience.
- Catering will begin at the time doors open and continue for 3 hours