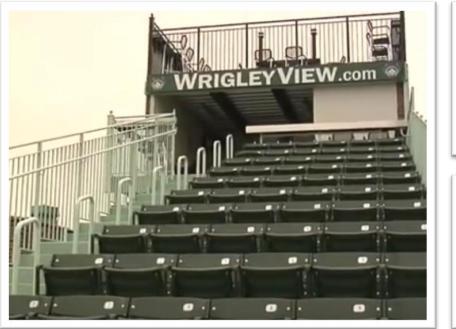

### Bleachers

Catch all the on-field action from our comfortable outdoor stadium style seating area. The bleachers offer breathtaking views of historic Wrigley Field and the iconic scoreboard, the Chicago skyline and the vibrant Wrigleyville neighborhood. Our seating includes comfortable, spacious stadium chairs complete with built-in cup holders. 1,200 sq. ft. Seats 85