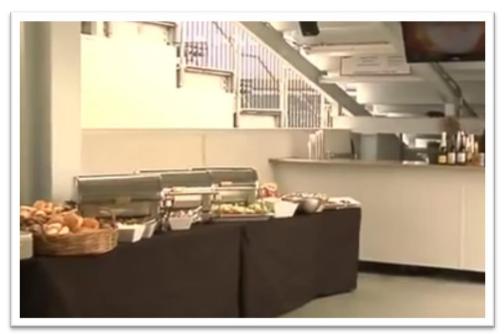

## Clubhouse

The coziness of a traditional pub meets the energy of a sports bar in our climate controlled Clubhouse. A welcoming twenty foot handcrafted bar is the centerpiece of this striking room featuring state-of-the-art audiovisual and VGA/PowerPoint capabilities on our multiple plasma TVs. Pub-style seating, restrooms and warm wood finishes complimented by a balcony overlooking the ballpark complete our Clubhouse accommodations. 1,200 sq. ft. Seats 40

# Menu | The Buona Restaurant Group

Wrigley View Rooftop is proud to partner with The Buona Restaurant Group for the 2019 season. An iconic Chicago eatery, a true 'taste of Chicago' with the healthiest of meat products. They also offer delicious gluten-free and vegetarian options. Buona brings over 30 years of restaurant experience as well as their award winning Italian Beef sandwich to Wrigley View. We couldn't think of a better partner for our rooftop. Looking for something a little more custom? Design your own menu with the assistance of our event planners.