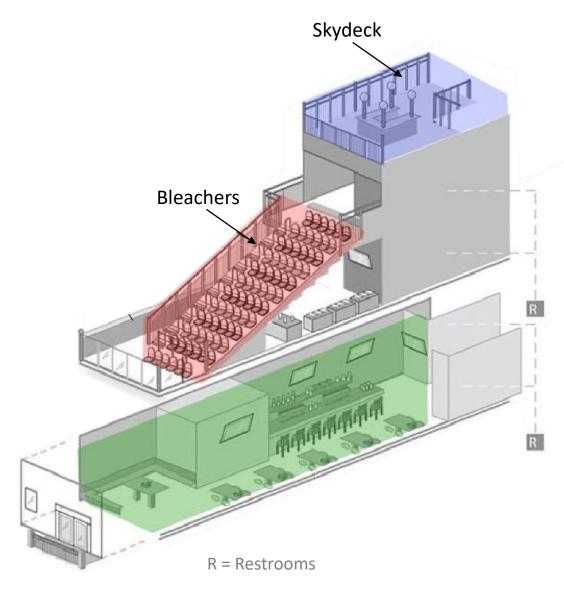

# **Facility Layout**

## Skydeck

Enjoy an unobstructed 360-degree view of the skyline and cityscape with a birds-eye view of the ballpark. Includes a beautiful granite bar with private bartender, ample seating and amenities to enhance your game day experience. Our Skydeck can be purchased as a private section for your group. Truly a complete private space with no other guests passing through. Skydeck guests will still have shared access to the rest of our facility. 800 sq. ft. Seats 35

### Bleachers

Catch all the on-field action from our comfortable outdoor stadium style seating area. The bleachers offer breathtaking views of historic Wrigley Field and the iconic scoreboard, the Chicago skyline and the vibrant Wrigleyville neighborhood. Our seating includes comfortable, spacious stadium chairs complete with built-in cup holders. 1,200 sq. ft. Seats 85

## Clubhouse

The coziness of a traditional pub meets the energy of a sports bar in our climate controlled Clubhouse. A welcoming twenty foot handcrafted bar is the centerpiece of this striking room featuring state-of-the-art audiovisual and VGA/PowerPoint capabilities on our multiple plasma TVs. Pub-style seating, restrooms and warm wood finishes complimented by a balcony overlooking the ballpark complete our Clubhouse accommodations. 1,200 sq. ft. Seats 40

### Mezzanine

Enjoy easy access bar service and comfortable, sheltered high top table seating in the Wrigley View Rooftop mezzanine section. We have plenty of plasma TVs to watch the game and convenient restrooms on this elevator accessible level.