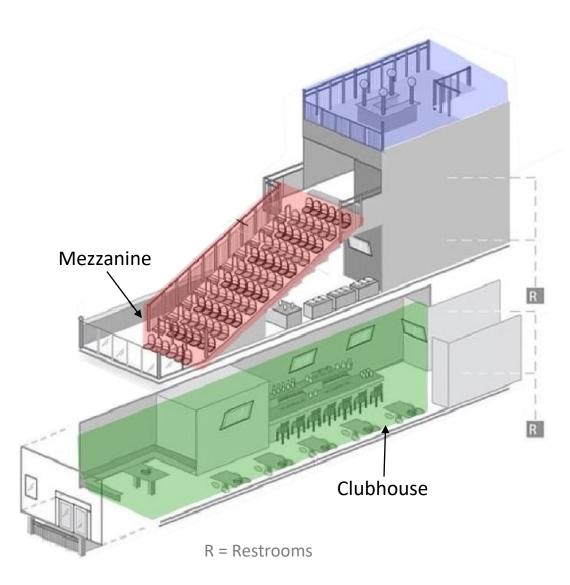

# **Facility Layout**

## Skydeck

Enjoy an unobstructed 360-degree view of the skyline and cityscape with a birds-eye view of the ballpark. Includes a beautiful granite bar with private bartender, ample seating and amenities to enhance your game day experience. Our Skydeck can be purchased as a private section for your group. Truly a complete private space with no other guests passing through. Skydeck guests will still have shared access to the rest of our facility. 800 sq. ft. Seats 35

### Bleachers

Catch all the on-field action from our comfortable outdoor stadium style seating area. The bleachers offer breathtaking views of historic Wrigley Field and the iconic scoreboard, the Chicago skyline and the vibrant Wrigleyville neighborhood. Our seating includes comfortable, spacious stadium chairs complete with built-in cup holders. 1,200 sq. ft. Seats 85

## Clubhouse

The coziness of a traditional pub meets the energy of a sports bar in our climate controlled Clubhouse. A welcoming twenty foot handcrafted bar is the centerpiece of this striking room featuring state-of-the-art audiovisual and VGA/PowerPoint capabilities on our multiple plasma TVs. Pub-style seating, restrooms and warm wood finishes complimented by a balcony overlooking the ballpark complete our Clubhouse accommodations. 1,200 sq. ft. Seats 40

### Mezzanine

Enjoy easy access bar service and comfortable, sheltered high top table seating in the Wrigley View Rooftop mezzanine section. We have plenty of plasma TVs to watch the game and convenient restrooms on this elevator accessible level.