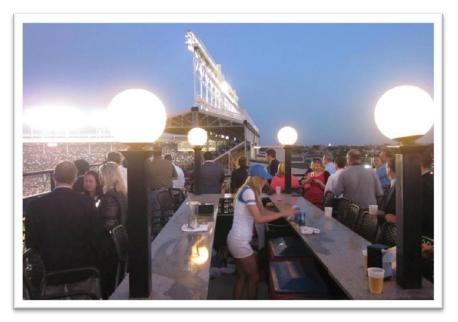

Wrigley View Rooftop offers a spectacular, unobstructed view of home plate, infield action, outfield excitement and the iconic Wrigley Field scoreboard for any group size from 2 to 200!

Our Skydeck can be purchased as a private section for your group. Truly a complete private space with no other guests passing through. Skydeck guests will still have shared access to the rest of our facility

## Skydeck

Enjoy an unobstructed 360-degree view of the skyline and cityscape with a birds-eye view of the ballpark. Includes a beautiful granite bar with private bartender, ample seating and amenities to enhance your game day experience. Our Skydeck can be purchased as a private section for your group. Truly a complete private space with no other guests passing through. Skydeck guests will still have shared access to the rest of our facility. 800 sq. ft. Seats 35