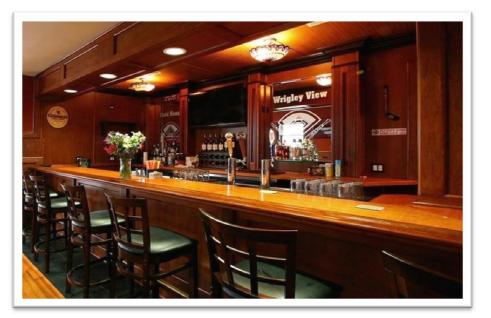

## Clubhouse

The coziness of a traditional pub meets the energy of a sports bar in our climate controlled Clubhouse. A welcoming twenty foot handcrafted bar is the centerpiece of this striking room featuring state-of-the-art audiovisual and VGA/PowerPoint capabilities on our multiple plasma TVs. Pub-style seating, restrooms and warm wood finishes complimented by a balcony overlooking the ballpark complete our Clubhouse accommodations. 1,200 sq. ft. Seats 40