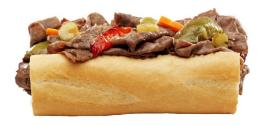

### **BUONA'S Italian Beef**

Served on a freshly baked roll with sweet peppers and hot giardiniera peppers

Served on a freshly baked roll with sweet peppers and hot giardiniera peppers