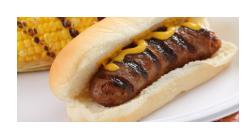

# Jumbo Angus Hotdog

All beef hot dog, served on a gourmet bun with onions, relish, mustard, ketchup and sport peppers