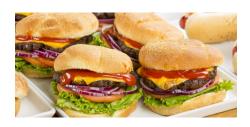

## Angus Hamburger & Cheeseburger (6 oz.)

Served on a freshly baked roll with lettuce, tomato, onions, pickles, ketchup and mustard