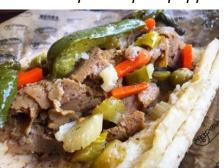

# Italian Beef

On a freshly baked baguette served with sweet green peppers and hot giardiniera peppers

### Italian Sausage

On a freshly baked roll garnished with sweet bell peppers and hot giardiniera peppers