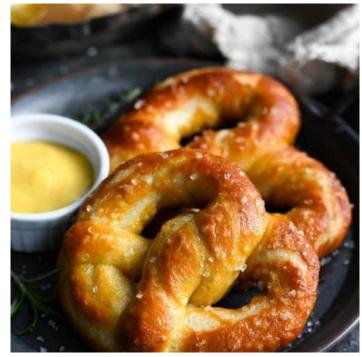

# Soft Pretzel

Available with the options of English mustard or creamy nacho-style cheese