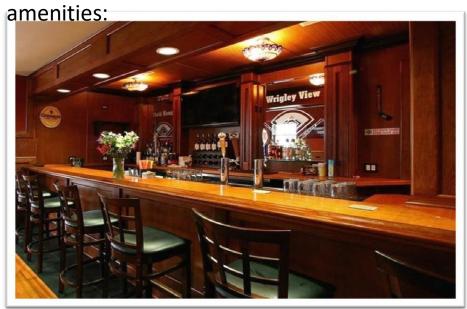

#### Clubhouse

The coziness of a traditional pub meets the energy of a sports bar in our climate-controlled Clubhouse. A welcoming twenty-foot handcrafted bar is the centerpiece of this striking room featuring state-of-the-art audiovisual and VGA/PowerPoint capabilities on our multiple plasma TVs. Pub-style seating, restrooms and warm wood finishes complimented by a balcony overlooking the ballpark complete our Clubhouse accommodations. 1,200 sq. ft. Seats 40