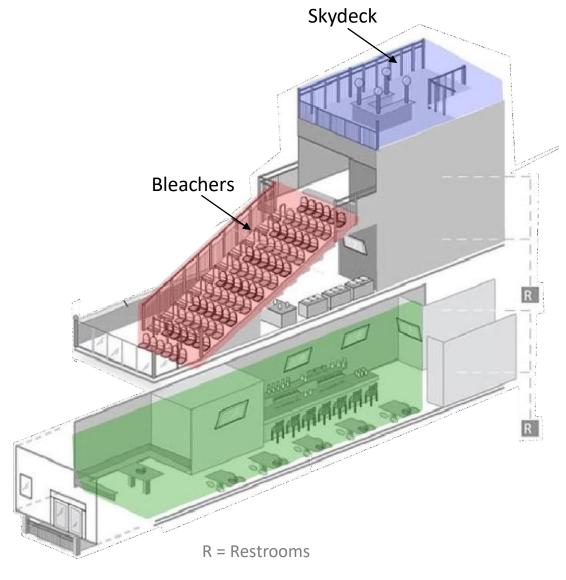

# **Facility Layout**

#### Skydeck

Enjoy an unobstructed 360-degree view of the skyline and cityscape with a birds-eye view of the ballpark. Includes a beautiful granite bar with private bartender, ample seating and amenities to enhance your game day experience. Our Skydeck can be purchased as a private section for your group. Truly a complete private space with no other guests passing through. Skydeck guests will still have shared access to the rest of our facility. 800 sq. ft. Seats 35

#### **Bleachers**

Catch all the on-field action from our comfortable outdoor stadium style seating area. The bleachers offer breathtaking views of historic Wrigley Field and the iconic scoreboard, the Chicago skyline and the vibrant Wrigleyville neighborhood. Our seating includes comfortable, spacious stadium chairs complete with built-in cup holders. 1,200 sq. ft. Seats 85