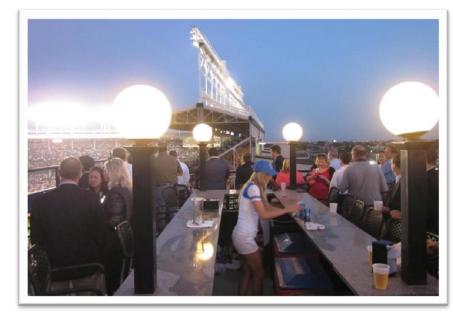

#### Skydeck

Enjoy an unobstructed 360-degree view of the skyline and cityscape with a birds-eye view of the ballpark. Includes a beautiful granite bar with private bartender, ample seating and amenities to enhance your game day experience. Our Skydeck can be purchased as a private section for your group. Truly a complete private space with no other guests passing through. Skydeck guests will still have shared access to the rest of our facility. 800 sq. ft. Seats 35

#### **Bleachers**

Catch all the on-field action from our comfortable outdoor stadium style seating area. The bleachers offer breathtaking views of historic Wrigley Field and the iconic scoreboard, the Chicago skyline and the vibrant Wrigleyville neighborhood. Our seating includes comfortable, spacious stadium chairs complete with built-in cup holders. 1,200 sq. ft. Seats 85