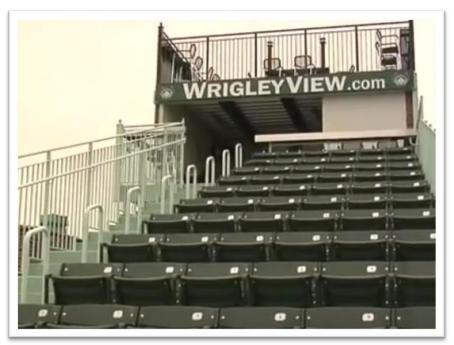

#### **Bleachers**

Catch all the on-field action from our comfortable outdoor stadium style seating area. The bleachers offer breathtaking views of historic Wrigley Field and the iconic scoreboard, the Chicago skyline and the vibrant Wrigleyville neighborhood. Our seating includes comfortable, spacious stadium chairs complete with built-in cup holders. 1,200 sq. ft. Seats 85