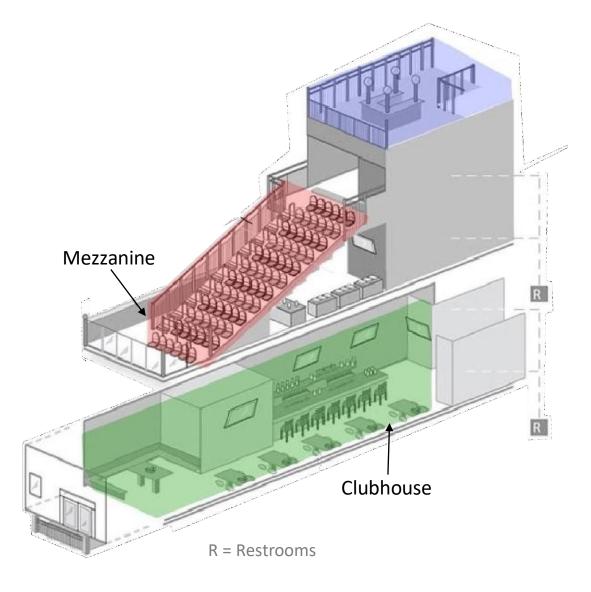

# **Facility Layout**

#### Clubhouse

The coziness of a traditional pub meets the energy of a sports bar in our climate-controlled Clubhouse. A welcoming twenty-foot handcrafted bar is the centerpiece of this striking room featuring state-of-the-art audiovisual and VGA/PowerPoint capabilities on our multiple plasma TVs. Pub-style seating, restrooms and warm wood finishes complimented by a balcony overlooking the ballpark complete our Clubhouse accommodations. 1,200 sq. ft. Seats 40

#### Mezzanine

Enjoy easy access bar service and comfortable, sheltered high top table seating in the Wrigley View Rooftop mezzanine section. We have plenty of plasma TVs to watch the game and convenient restrooms on this elevator accessible level.