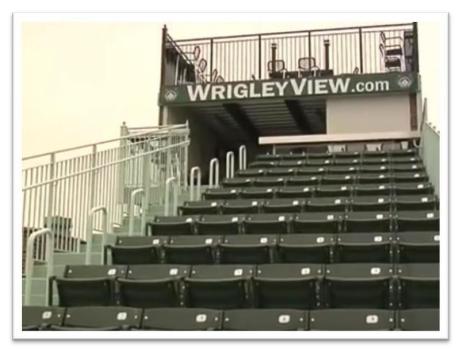

#### **Bleachers**

Catch all the on-field action from our comfortable outdoor stadium style seating area. The bleachers offer breathtaking views of historic Wrigley Field and the iconic scoreboard, the Chicago skyline and the vibrant Wrigleyville neighborhood. Our seating includes comfortable, spacious stadium chairs complete with built-in cup holders. 1,200 sq. ft. Seats 85