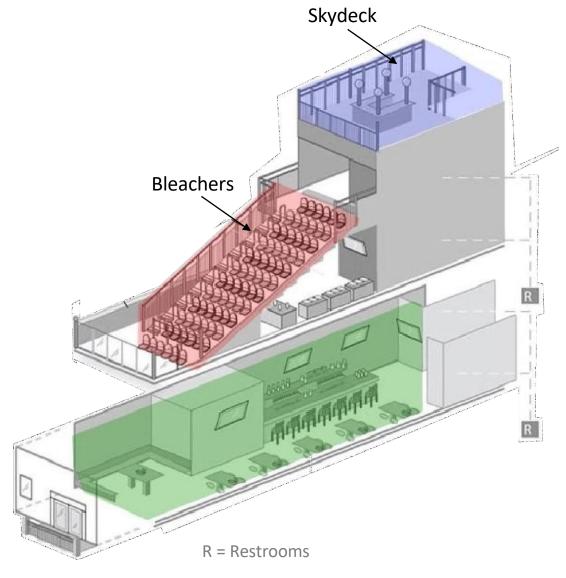

# **Facility Layout**

### Skydeck

Enjoy an unobstructed 360-degree view of the skyline and cityscape with a birds-eye view of the ballpark. Includes a beautiful granite bar with private bartender, ample seating and amenities to enhance your game day experience. Our Skydeck can be purchased as a private section for your group. Truly a complete private space with no other guests passing through. Skydeck guests will still have shared access to the rest of our facility. 800 sq. ft. Seats 35

#### **Bleachers**

Catch all the on-field action from our comfortable outdoor stadium style seating area. The bleachers offer breathtaking views of historic Wrigley Field and the iconic scoreboard, the Chicago skyline and the vibrant Wrigleyville neighborhood. Our seating includes comfortable, spacious stadium chairs complete with built-in cup holders. 1,200 sq. ft. Seats 85