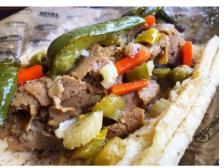

# Italian Beef

On a freshly baked baguette served with sweet green peppers and hot giardiniera peppers

## Italian Sausage

On a freshly baked roll garnished with sweet bell peppers and hot giardiniera peppers