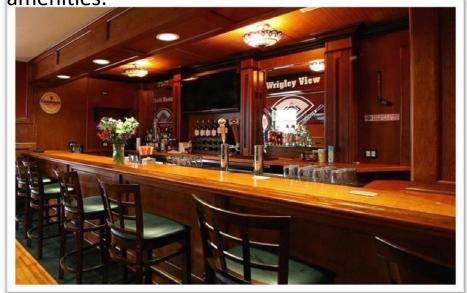

#### Clubhouse

The coziness of a traditional pub meets the energy of a sports bar in our climate-controlled Clubhouse. A welcoming twenty-foot handcrafted bar is the centerpiece of this striking room featuring state-of-the-art audiovisual and VGA/PowerPoint capabilities on our multiple plasma TVs. Pub-style seating, restrooms and warm wood finishes complimented by a balcony overlooking the ballpark complete our Clubhouse accommodations. 1,200 sq. ft. Seats 40