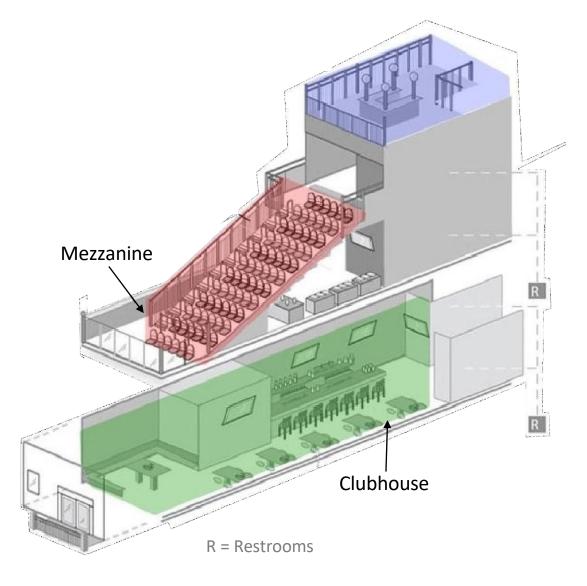

## **Facility Layout**

#### Clubhouse

The coziness of a traditional pub meets the energy of a sports bar in our climate-controlled Clubhouse. A welcoming twenty-foot handcrafted bar is the centerpiece of this striking room featuring state-of-the-art audiovisual and VGA/PowerPoint capabilities on our multiple plasma TVs. Pub-style seating, restrooms and warm wood finishes complimented by a balcony overlooking the ballpark complete our Clubhouse accommodations. 1,200 sq. ft. Seats 40

#### Mezzanine

Enjoy easy access bar service and comfortable, sheltered high top table seating in the Wrigley View Rooftop mezzanine section. We have plenty of plasma TVs to watch the game and convenient restrooms on this elevator accessible level.