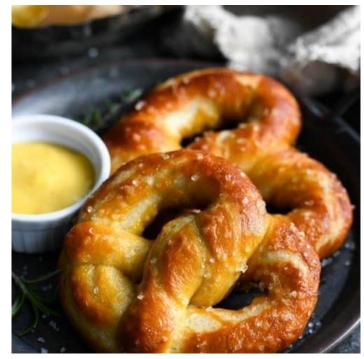

# Soft Pretzel

Available with the options of English mustard or creamy nacho-style cheese